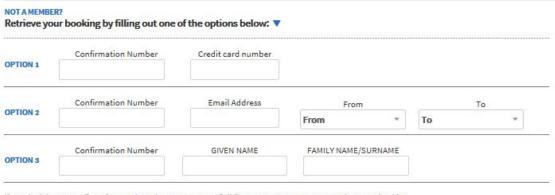

# Done with your booking? Now, let's get you covered.

If you don't have a confirmation number, please contact our Call Center at +83.2.7020.888 to retrieve your booking. You will be asked other details regarding your booking, so please be prepared with these information.