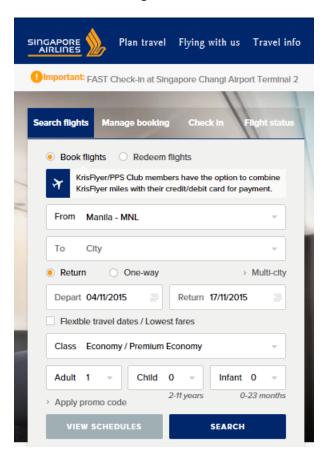

# **Singapore Airlines Booking Flow**

Search for flights



# 2. Select the flights

3. Passenger Details

Passenger details includes

- 1. Name
- 2. DOB if below 18 years old
- 3. Frequent Flier
- 4. Email address
- 5. Phone number mobile, home, business
- 6. In case of emergency name, relation, phone number





The DOB pops up when the box is checked.

# 4. Add-ons

AIG Travel Insurance falls under add-ons





Upon adding of travel insurance, cost breakdown appears and sums up the ticket and travel insurance costs.

# 5. AIG Travel Insurance Static page in Singapore Airlines website







#### Travel insurance

\*This travel insurance product is underwritten by AIG Philippines Insurance, Inc.



# Online Brochure



#### Travel with ease of mind

Singapore Airlines values your entire travel experience. In partnership with AIG\*, travel Insur