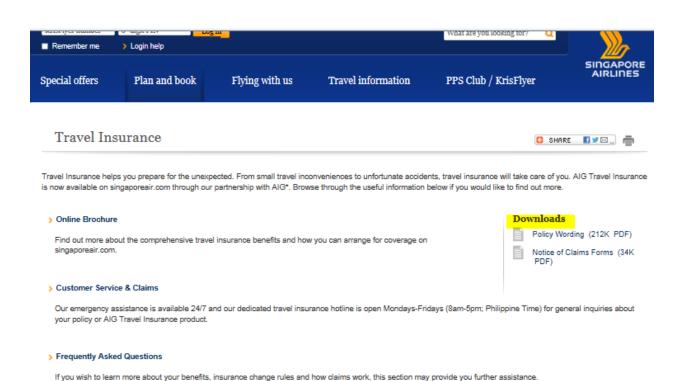

# Online Brochure

# Customer service & claims

Here are the contact details that you need to know for your travel insurance policy:

#### How to File a Claim

Detailed procedures for filing a claim are included in our Notice of Claims Forms.

Please e-mail us at sisinsurance.ph@aig.com or call our Dedicated Customer Service Hotline at (+632) 878 5505 for any claims-related enquiries.