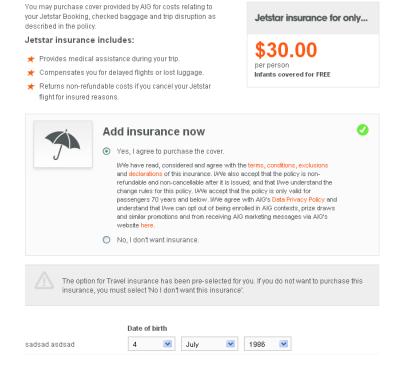

# Sales offer design examples -

1. Firefly Vietnam uses the Opt-Neutral (answer required)

2. Jetstar Singapore uses Opt-out

# Travel insurance for peace of mind