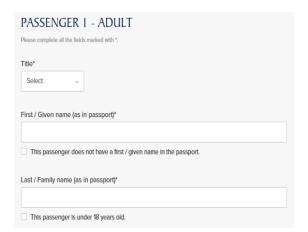

# 2. Select the flights

3. Passenger Details

Passenger details includes

- 1. Name
- 2. DOB if below 18 years old
- 3. Frequent Flier
- 4. Email address
- 5. Phone number mobile, home, business
- 6. In case of emergency name, relation, phone number

The DOB pops up when the box is checked.