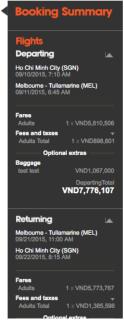

# 4. Add-ons

AIG Travel Insurance falls under add-ons

Upon adding of travel insurance, cost breakdown appears and sums up the ticket and travel insurance costs.