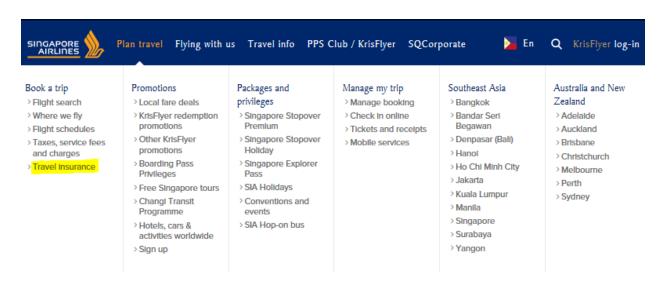

# 5. AIG Travel Insurance Static page in Singapore Airlines website

#### Travel insurance on singaporeair.com

Arranging travel insurance is simple and easy:

- · You can add travel insurance to your itinerary while you are making your flight booking on singaporeair.com.
- You can also add travel insurance (any time before your departure date) by contacting us at (+632) 878 5505.