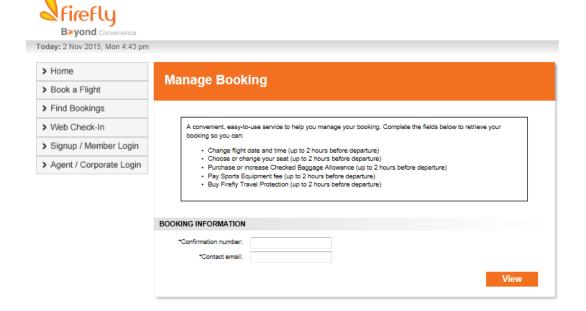

# 1. Firefly

# Done with your booking? Now, let's get you covered.

If you don't have a confirmation number, please contact our Call Center at +83.2.7020.888 to retrieve your booking. You will be asked other details regarding your booking, so please be prepared with these information.