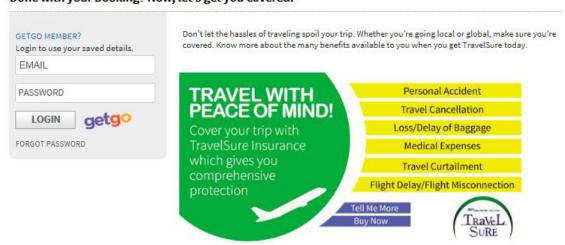

# Done with your booking? Now, let's get you covered.

If you don't have a confirmation number, please contact our Call Center at +83.2.7020.888 to retrieve your booking. You will be asked other details regarding your booking, so please be prepared with these information.

#### **TravelSure**

Take this piece of mind and travel with peace of mind. Get protected with these options

**Emergency medical** accident or sickness during travel

From two hours before scheduled time of departure until return to residence/place of work, for travel within 30 days

Personal accident up to P1,000,000.00

# **FLY ME NEXT**

Reimbursement of rebooking fees and fare difference for a late checkin, and cash refund for a missed flight due to a covered event

Rebooking of the missed flight due to late check-in

P2,500.00 - Fare difference up to

- Cash refund of P2.000.00

# **BAGGAGE PROTECT**

pensation for the loss or damage of baggage in

Starts upon check-in of baggage and ends upon claiming from the baggage carousel at airport of destination

- Loss of baggage up to P100,000.00 - Damage to baggage up to

# YEAR ROUND PROTECT

Emergency medical treatment in case of an accident or sickness during travel

From two hours before scheduled time of departure until to return to residence/place of work, for travel up to one year

Personal accident up to P1,000,000.00

(1) Personal Accident coverage and premiums may vary depending on exiting countries. For more information, please click here
(2) Fly Me Next, Year Round Protect and Baggage Protect are only offered for flights exiting

For more information on TravelSure, please click here

Only the joys of travel on your mind, leave the worries behind.

I WANT TO GET PROTECTED!