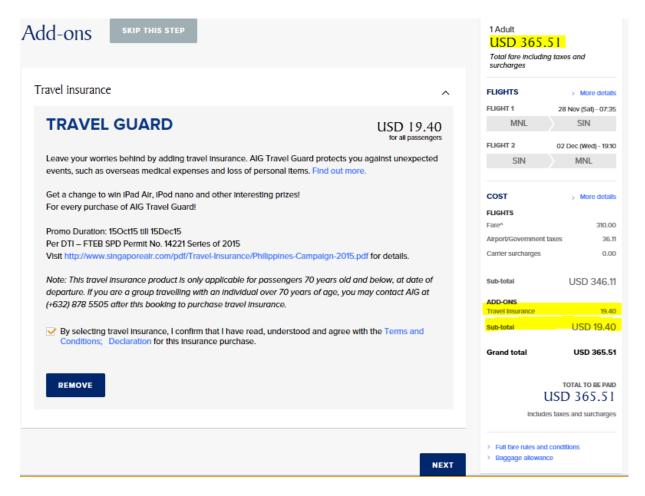

# 4. Add-ons

AIG Travel Insurance falls under add-ons

Upon adding of travel insurance, cost breakdown appears and sums up the ticket and travel insurance costs.

# Add travel insurance

Leave your worries behind by adding travel insurance. AIG Travel Guard protects you against unexpected events, such as overseas medical expenses and loss of personal items. <u>Find out more.</u>

Note: This travel insurance product is only applicable for passengers 70 years old and below, at date of departure. If you are a group travelling with an individual over 70 years of age, you may contact AIG at (+632) 878 5505 after this booking to purchase travel insurance.

Insurance cost

USD 23.40

By selecting travel insurance, I confirm that I have read, understood and agree with the <u>Terms and Conditions;</u>
<u>Declaration</u> for this insurance purchase.

Add travel insurance to this trip