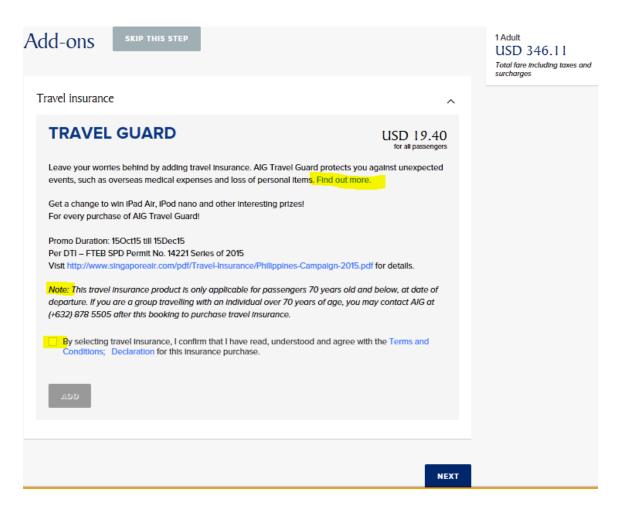

# 4. Add-ons

AIG Travel Insurance falls under add-ons

Upon adding of travel insurance, cost breakdown appears and sums up the ticket and travel insurance costs.

# Add travel insurance

Leave your worries behind by adding travel insurance. AIG Travel Guard protects you against unexpected events, such as overseas medical expenses and loss of personal items. <u>Find out more.</u>

Note: This travel insurance product is only applicable for passengers 70 years old and below, at date of departure. If you are a group travelling with an individual over 70 years of age, you may contact AIG at (+632) 878 5505 after this booking to purchase travel insurance.

Insurance cost

USD 23.40

By selecting travel insurance, I confirm that I have read, understood and agree with the <u>Terms and Conditions;</u>
<u>Declaration</u> for this insurance purchase.

Add travel insurance to this trip